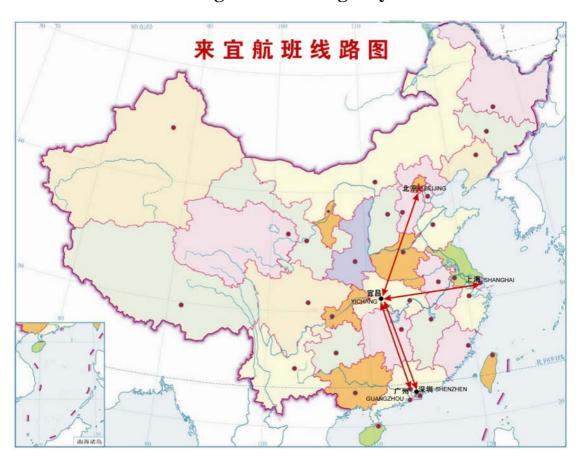

#### FLIGHT CONNECTION:

You should now advise your couples to plan their travel with flight connection via Hong Kong, Shanghai, Beijing, Shenzhen or Guangzhou. There is no direct flight to Yichang and travel by car from any of these mentioned cities is not advisable.

#### TRANSPORTATION:

The Organizer provides transportation between:

- 1. Three Gorges (San Xia) International Airport and the official hotel.
- 2. Official hotel and the venue.

**PERFORMANCE:** One honour dance to be performed by the winners of the IDSF World Youth Latin, IDSF Open Latin and IDSF Open Standard.

### Flights to Yichang City

**Yichang Stadium . China, Yichang** 12<sup>th</sup> to 13th September 2009